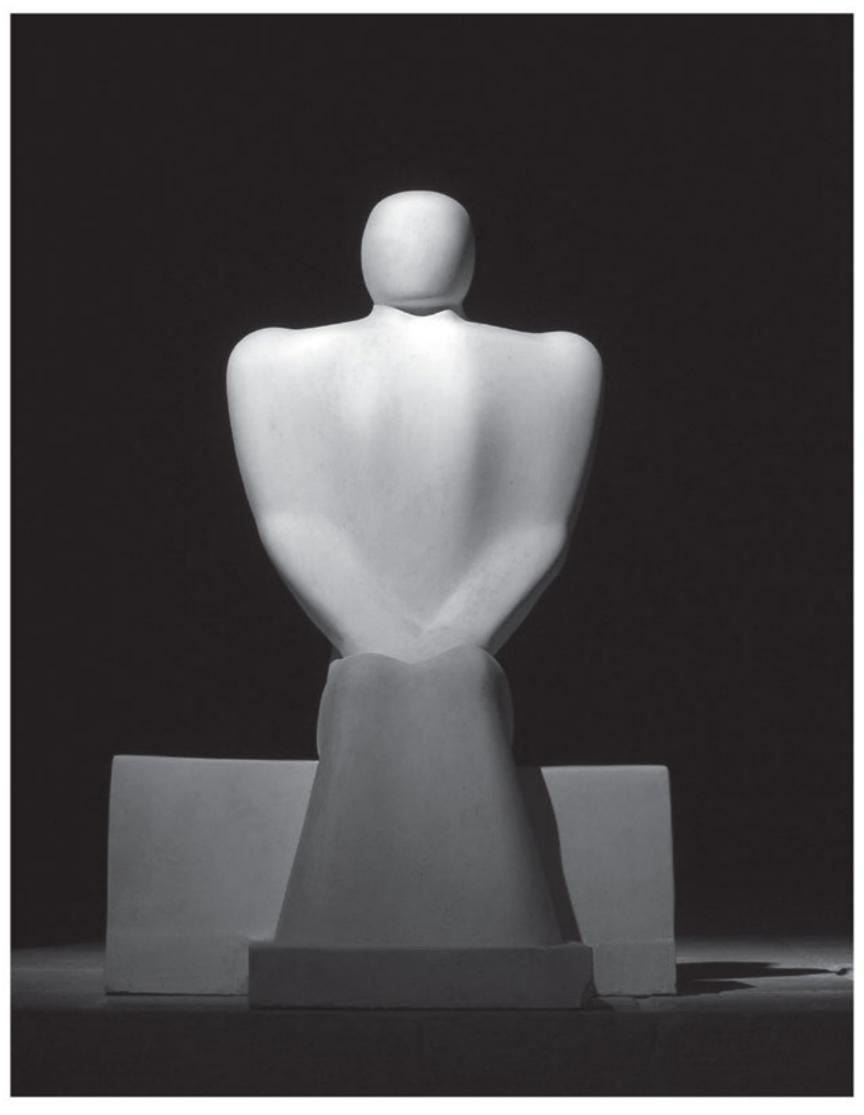

Silence - Haraniya,1968

100X140X68cm

الصمت- الحرانية ١٩٦٨

Reader - Haraniya, 1968- 1969

32X20X38cm

القارثة - الحرائية ١٩٦٨ - ١٩٦٩

Confidence - Haraniya,1969

20X22X15cm