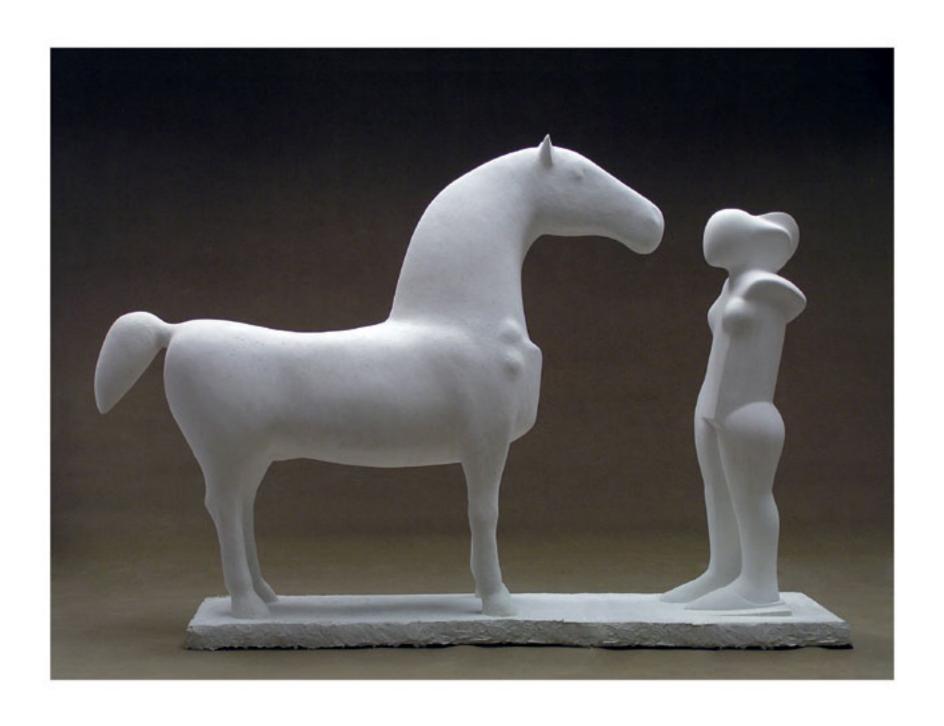

ثقة - الحرانية ١٩٦٩

Dog - Haraniya, 1970

35X54X21cm

كلب- الحراثية ١٩٧٠

Mother - Paris, 1972

38X20.5X16cm

الأم - باريس ١٩٧٢

Close-up: the Mother