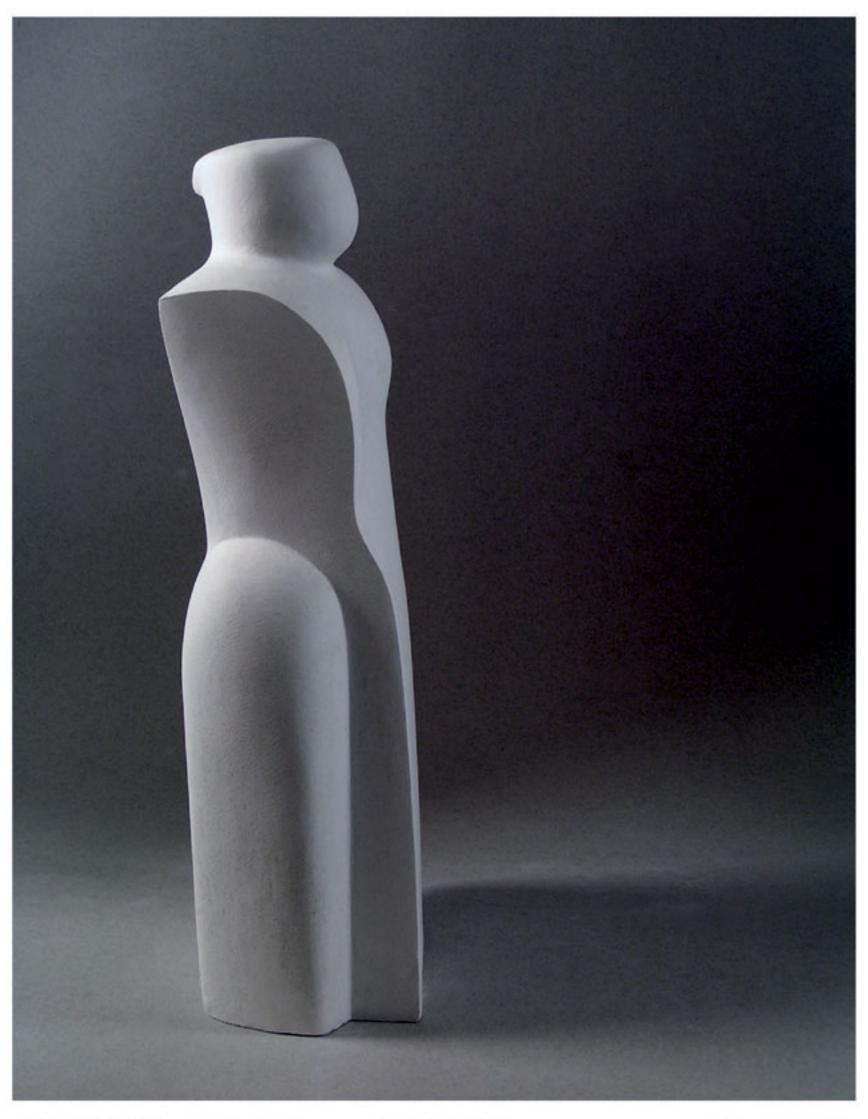

تفصيلية من الأم

Sheikh al-Balad - Paris, 1974

12X10X27.5cm

شيخ البلد – باريس ١٩٧٤

Vigil - Paris, 1973

ترقب-باریس ۱۹۷۲ ۱۹۷۳

Mother Bird - Paris, 1974 - 1987

56X33X55cm

الطائر الأم - باريس ١٩٧٤ – ١٩٨٧

Passion & Silence - Paris, 1974

28X16X20cm

عاطفة وسكون – باريس ١٩٧٤

Victory-Paris, 1974

24X37X16cm

إنتصار - باريس ١٩٧٤

Civilised Creature- Paris, 1977 - 1987