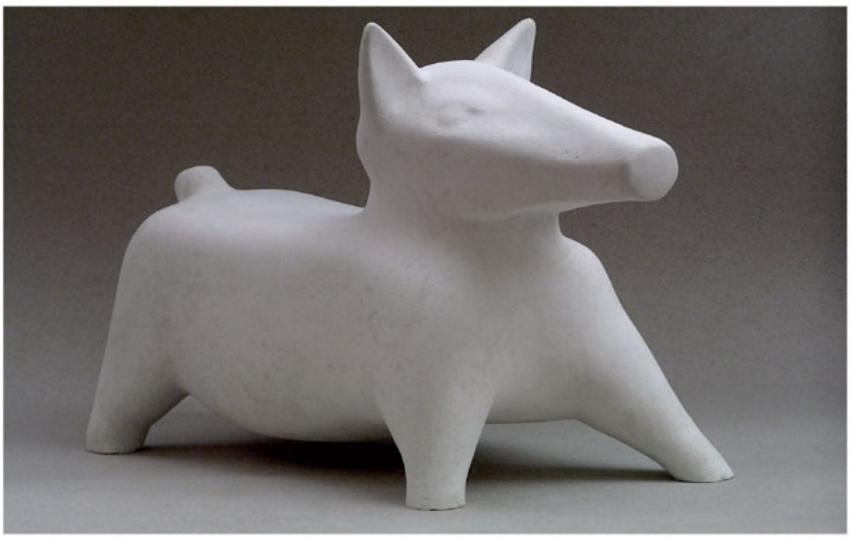

ثقة - الحرانية ١٩٦٩

Dog - Haraniya, 1970

35X54X21cm

كلب- الحراثية ١٩٧٠

Mother - Paris, 1972

38X20.5X16cm

الأم - باريس ١٩٧٢

Close-up: the Mother