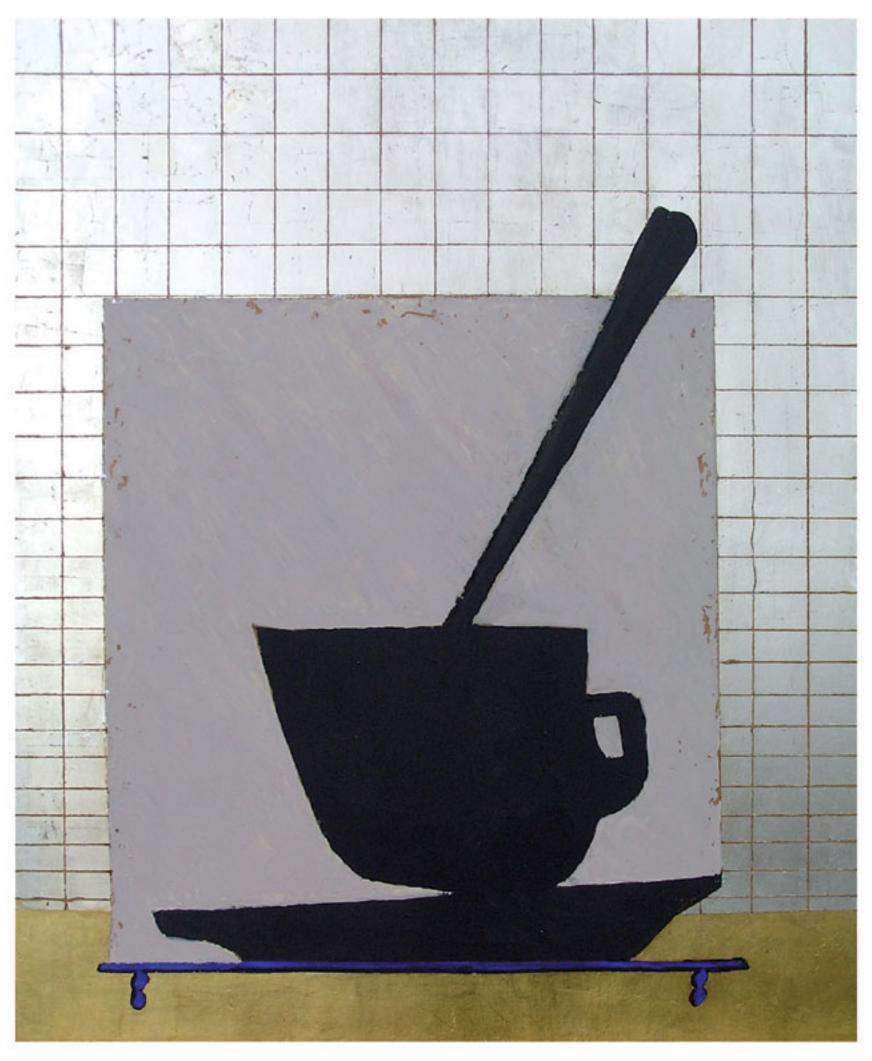

## أعمال التصوير

SpoonandCup-Haraniya, 2006

96X117cm

ملعقة وهنجان - الحرانية ٢٠٠٦