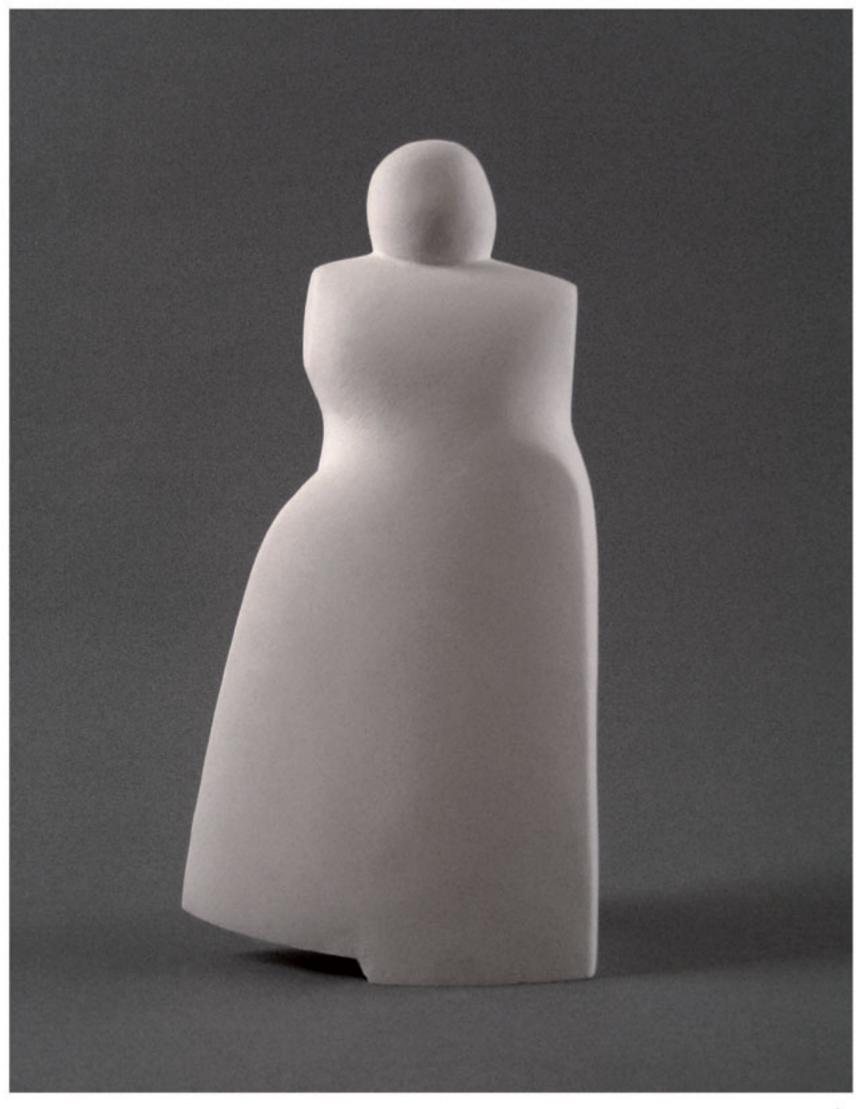

ثقة - الحرانية ١٩٦٩

Dog - Haraniya, 1970

35X54X21cm

كلب- الحراثية ١٩٧٠

Mother - Paris, 1972

38X20.5X16cm

الأم - باريس ١٩٧٢

Close-up: the Mother

تفصيلية من الأم

Sheikh al-Balad - Paris, 1974

12X10X27.5cm

شيخ البلد – باريس ١٩٧٤

Vigil - Paris, 1973

ترقب-باریس ۱۹۷۲ ۱۹۷۳

Mother Bird - Paris, 1974 - 1987

56X33X55cm