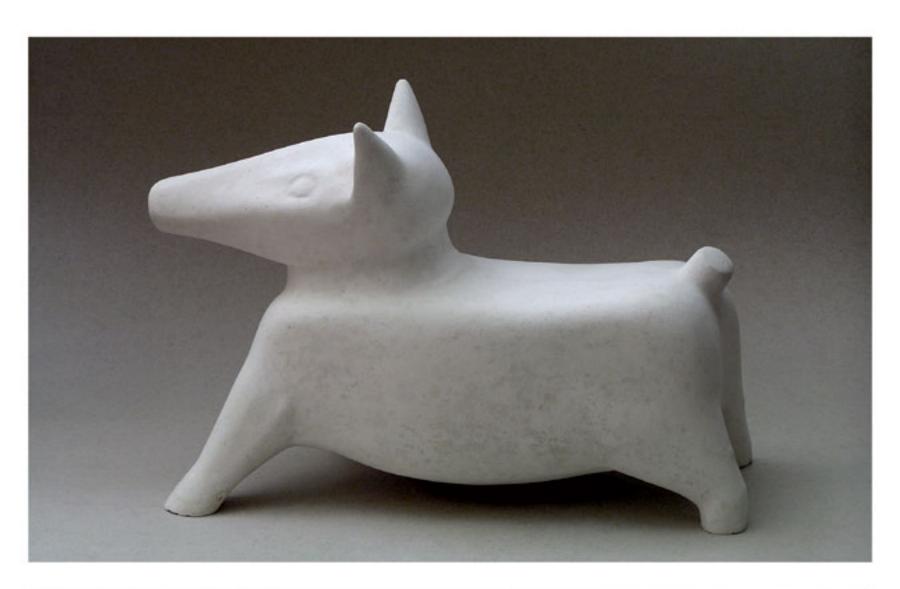

ثقة - الحرانية ١٩٦٩

Dog - Haraniya, 1970

35X54X21cm

كلب- الحراثية ١٩٧٠

Mother - Paris, 1972

38X20.5X16cm

الأم - باريس ١٩٧٢

Close-up: the Mother