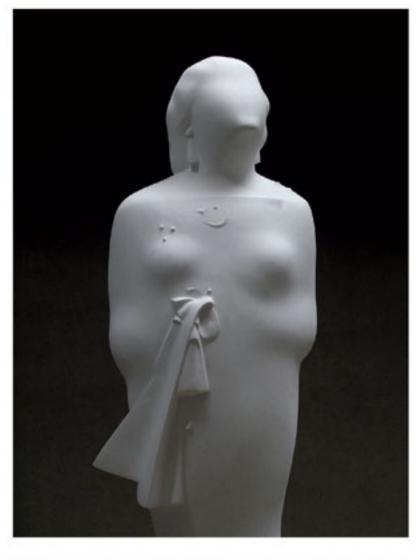

12X10X27.5cm

شيخ البلد – باريس ١٩٧٤







Vigil - Paris, 1973

ترقب-باریس ۱۹۷۲ ۱۹۷۳



Mother Bird - Paris, 1974 - 1987

56X33X55cm

الطائر الأم - باريس ١٩٧٤ – ١٩٨٧





Passion & Silence - Paris, 1974

28X16X20cm

عاطفة وسكون – باريس ١٩٧٤



Victory-Paris, 1974

24X37X16cm

إنتصار - باريس ١٩٧٤









Civilised Creature- Paris, 1977 - 1987

24X27X64cm

کائن متحضر - باریس ۱۹۸۷ - ۱۹۸۷



Squatting Woman Pietra Santa, 1991- 2006

110X25X22cm

جالسة - بيتراسانتا ١٩٩١ - ٢٠٠٦









Curiosity(5) - Haraniya, 2006

46X20.5X10.5cm

شكل طقسيرقم (٥) - الحرانية ٢٠٠١



Curiosity(4) - Haraniya, 2006

100X32X74cm

شكل طقسيرقم (٤) - الحرانية ٢٠٠٦



Curiosity(3) - Haraniya, 2006

100X30X14cm

شكل طقسيرقم (٣) - الحرانية ٢٠٠١





Om Kolthoum - Haraniya, 2003

160X53X38cm

أم كلثوم - الحرانية ٢٠٠٢









Close-up: Om Kolthoum

تقصيليات من أم كلثوم



## Sculpture

## أعمال التصوير



SpoonandCup-Haraniya, 2006

96X117cm

ملعقة وهنجان - الحرانية ٢٠٠٦