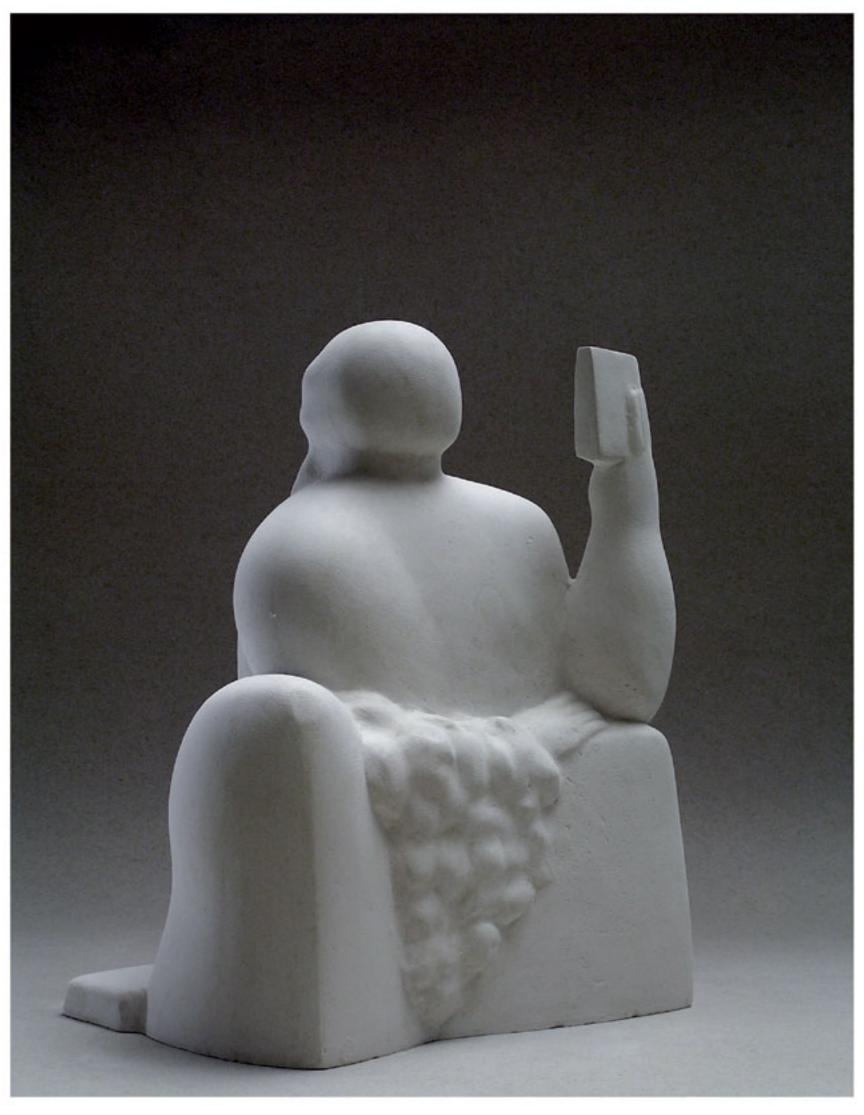

تفصيلية من الأم

Sheikh al-Balad - Paris, 1974

12X10X27.5cm

شيخ البلد – باريس ١٩٧٤

Vigil - Paris, 1973

ترقب-باریس ۱۹۷۲ ۱۹۷۳

Mother Bird - Paris, 1974 - 1987

56X33X55cm

الطائر الأم - باريس ١٩٧٤ – ١٩٨٧

Passion & Silence - Paris, 1974

28X16X20cm

عاطفة وسكون – باريس ١٩٧٤

Victory-Paris, 1974

24X37X16cm

إنتصار - باريس ١٩٧٤

Civilised Creature- Paris, 1977 - 1987