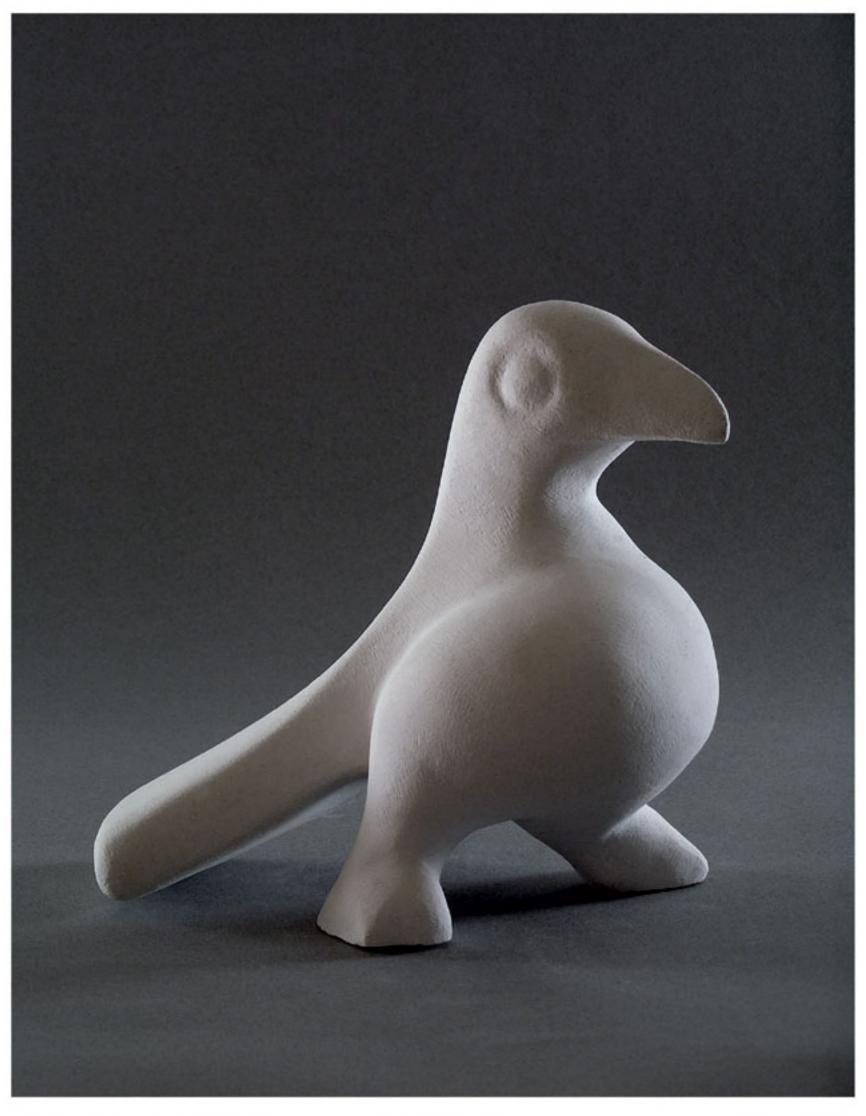

تفصيلية من الأم

Sheikh al-Balad - Paris, 1974

12X10X27.5cm

شيخ البلد – باريس ١٩٧٤

Vigil - Paris, 1973

ترقب-باریس ۱۹۷۲ ۱۹۷۳

Mother Bird - Paris, 1974 - 1987

56X33X55cm

الطائر الأم - باريس ١٩٧٤ – ١٩٨٧

Passion & Silence - Paris, 1974

28X16X20cm

عاطفة وسكون – باريس ١٩٧٤

Victory-Paris, 1974

24X37X16cm

إنتصار - باريس ١٩٧٤

Civilised Creature- Paris, 1977 - 1987