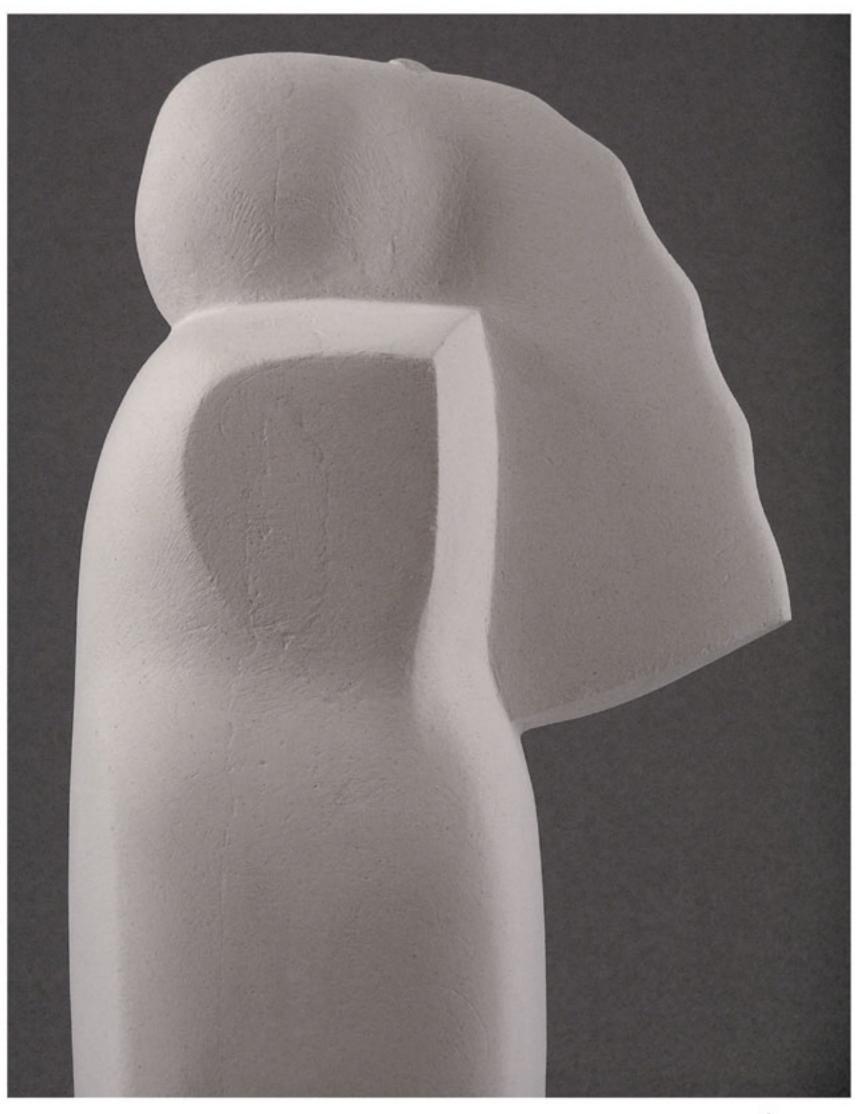

ثقة - الحرانية ١٩٦٩

Dog - Haraniya, 1970

35X54X21cm

كلب- الحراثية ١٩٧٠

Mother - Paris, 1972

38X20.5X16cm

الأم - باريس ١٩٧٢

Close-up: the Mother

تفصيلية من الأم

Sheikh al-Balad - Paris, 1974

12X10X27.5cm

شيخ البلد – باريس ١٩٧٤

Vigil - Paris, 1973

ترقب-باریس ۱۹۷۲ ۱۹۷۳

Mother Bird - Paris, 1974 - 1987

56X33X55cm